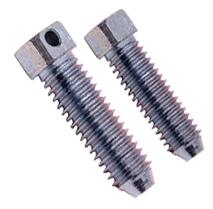

SETSCEW313 - Setscrews with Drilled Head

# Description

Zinc plated steel Standard (Grade 5)

#### **PA SUB-NOTE**

1. Come with drilled heads. Setscrews are unavailable with drilled heads unless otherwise shown