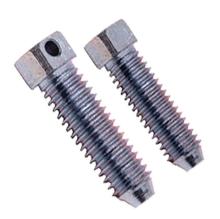

# SETSCEW370 - Setscrews with Drilled Head

Hydrasearch

# **PA SUB-NOTE**

1. Come with drilled heads. Setscrews are unavailable with drilled heads unless otherwise shown