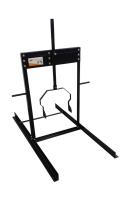

## **Shallow Water Stand**

## **Description**

The Shallow Water Stand is a Premium Option for Positioning Your Ice Eater® or Weeds Away Unit

- Manufactured by Bearon Manufacturing, LLC with powder-coated steel components
- o Easy to assemble and install; year-round application
- o 2' vertical travel; perfect for shallow water applications; minimum water depth 18"
- Shallow Water Stand: Part Number 75015
- Compatible with Ice Eater: P750 & P1000; Weeds Away: W750, WS750, W1000, & WS100