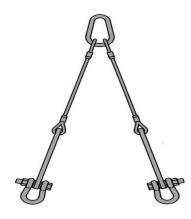

## Description

The aircraft engine transfer sling assembly consists of a pear link with two wire rope assemblies. Each wire rope assembly is connected to an adjusting link. A 0.875? safety anchor shackle connects the sling to the aircraft engine container. It is used in conjunction with the cargo stream strongback for underway replenishment of aircraft engines.