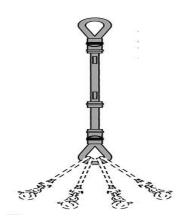

## **Description**

The MK105 MOD O hoisting sling (multi-leg pole pendant) consists of a pendant assembly and separate leg assemblies. The pendant assembly has a spliced eye at each end, a stiffening tube and a braided nylon rope. The leg assembly is a braided nylon rope with spliced eye at one end and a thimble and safety hook at the other end. Up to six legs may be attached to the lower pendant eye by means of choker hitches. The long legs are color coded green and the short legs are color coded orange.

The slings are used in vertical replenishment for transfer of all types of cargo.

**Date** 

2025/06/14

**Date Created** 2024/03/22

**Meta Fields** 

Tax Status: none Manage Stock: no Stock Status: instock

Sku: SLNG/AY-MK105