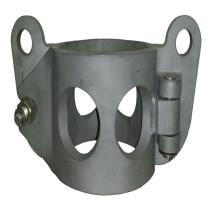

# Description

The towing adapter clamp attaches to the towing adapter between the last two lengths of hose on the 6? astern fueling rig and provides an attachment point for the hose messenger bridle. Hydrasearch

To be used with towing adapter.