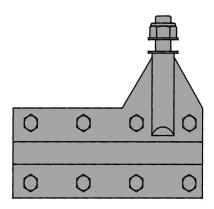

# **Description**

The inboard saddle support is a stainless steel fabrication used to support the inboard 2-1/2? saddle from the 7? saddle on the 2-1/2? auxiliary hose rig. Hydrasearch

#### **PA MATERIAL**

1. Stainless-Steel

#### PA NAVSEA-DRAWING-NO

1. 803-2260820