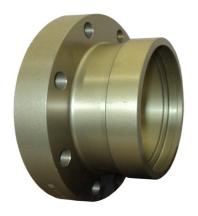

# Description

The female split clamp to flange adapter connects male split clamp end fittings to 150 pound flanges. search

To be used with aluminum split clamps.

Order A-ADP1-(SIZE) to include o-ring and split clamp.