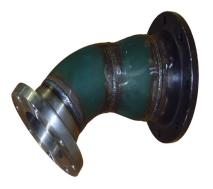

# Description

The ell adapter is a 8? to 6? flanged reducing spool used to connect the male Robb coupling and NATO "A" end coupling to the receiving ship's riser.