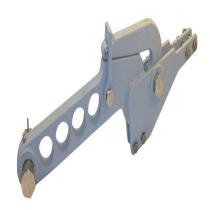

## **Description**

The single probe receiver swivel arm provides a means of attaching the probe receiver to the swivel joint. Hydrasearch