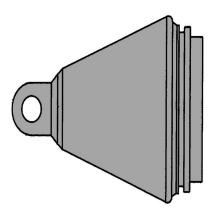

# **Description**

The lay-on-deck conical cap is attached to the towing adapter on the inboard end of each flight of hose in the 6? lay-on-deck astern fueling rig. It is shackled to the end of the delivery ship's recovery line which is used to pay out or haul in the hose rig over the stern. Tydrasear 1

To be used with aluminum split clamps.