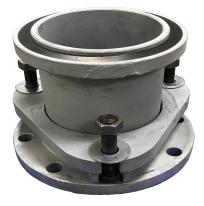

## Description

The NATO breakable spool "B" end mates with the NATO breakable spool "A" end and is used by the delivery ship when fueling NATO/SEATO ships equipped with the "A" end. The blank flange is installed when the hose is passed to prevent oil from spilling and water from entering the line.