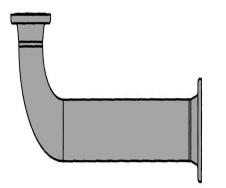

# ST-ELB/CONN-90-6AF – Pigs – Elbow Connector – 90° (Astern Fueling)

# Description

The 90° elbow connector is used with the 6? astern fueling system. It is the connector between the pig launcher and the flexible hose assembly on the astern fueling reel. Hydrasearch