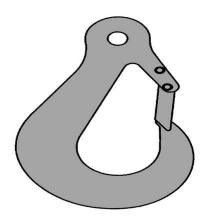

# **Description**

The MK20 MOD O cargo safety hook is used in operations where heavy loads are handled. It has a throat opening of 2-1/2? with a spring loaded safety latch that can be latched in the open or Hydrasearch closed position.