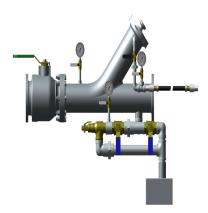

# **Description**

The pig launcher is a "Y" assembly made from steel pipe with a valve system incorporated to direct air and fluid flow. It is used in the 2-1/2? and 6? astern fueling operation to launch the 2-1/2? and 6? polyurethane pig during blowdown operations. The pig is loaded into the top of the "Y" assembly which is then capped. Compressed air is directed in from behind the pig to blow it through the launcher, the astern fueling reel, and down the astern hose line. Any residual oil is drained through the valve system on the lower part of the "Y" assembly into a separate tank.