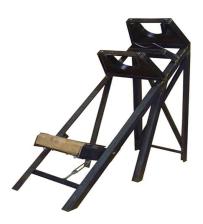

# Description

The single probe stowage rack is a steel fabrication designed to provide rigid stowage for the single probe assembly. Stowage cradles with removable bolted stowage bars firmly lock the probe in the rack. Once the probe assembly is secured in the rack, the support plate may be hinged down so the probe sleeve retractor can be installed on the probe.