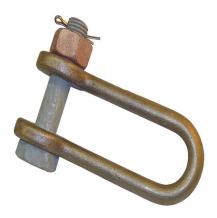

# Description

The fueling at sea special shackle is a forged steel chain shackle with a throat opening of 0.875? shackle and the elongated body of a 1/2? shackle. It is required to attach the riding line to its Hydrasearch supporting hardware.