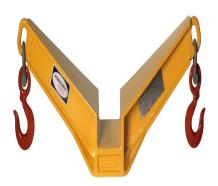

# **Description**

The cargo stream strongback is a weldment that bolts to the bottom of the stream trolley. It has two outboard padeyes with a working load of 5,000 pounds each and a center padeye with a working load of 7,000 pounds. It is used to transfer single or double pallet loads or, when equipped with the aircraft engine transfer sling, transfer aircraft engine containers. Hydrasi