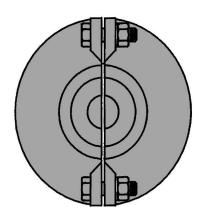

# **Description**

The trolley stopper is a steel weldment cut into two parts. It is designed to fit over the conventional highline end fitting to stop a trolley at the end of the wire highline on cargo stream rigs. Hydrasearch