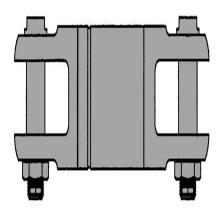

# **Description**

The MK 1 MOD O cargo safety hook swivel is a jaw and jaw swivel designed for the MK 2 MOD O cargo safety hook. It is used on the cargo hook, stream trolley adapter assembly and the hoisting Hydrasearch assembly.