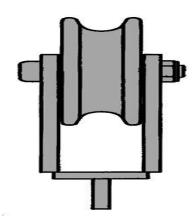

# **Description**

The spanline trolley consists of a single sheave between two side plates with a padeye below. It is used to support the 2-1/2? fueling rig below a synthetic spanline. Hydrasearch