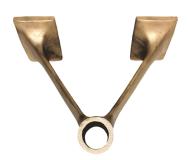

# VS31 3000 - Bronze Vee Struts

# **Description**

All struts come bored to accept a shaft bearing with setscrews installed Shaft bearings and baseholes can be installed upon request Hydrasearch Sold individually

# PA AFT-DROP-D-IN

1. '17-9/16

# PA BARREL-LENGTH-H-IN

1. '9

# PA BASE-LENGTH-F-IN

1. '14

# PA BASE-WIDTH-E-IN

1. '4

#### PA BORE-SIZE-A-IN

1. '3

#### PA FORWARD-DROP-C-IN

1. '16-3/32

# PA OFFSET-I-IN

1. '2-9/16

# PA OUTSIDE-PADS-G-IN

1. '23-3/4