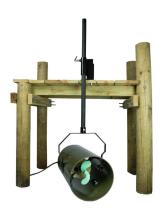

### Protect your swimming area, marina, or dock from muck

Bearon Aquatics is proud to present Weeds Away! Operating in as little as 2? of water, Weeds Away is designed to create a continuous current of water. This current will, like a natural water current, move weeds, muck, silt, surface and suspended debris away from wherever it is pointed.

Point the blower up toward the surface of the water and turn it into an aerator. The current created by the blower also prevents fine silt and sediment particles from settling near your swimming area, marina or near your dock which ultimately forms muck.

# Energy-efficient, simple installation, and customer-friendly

Weeds Away comes with a quick-disconnect power cord, a dock mounting kit (1? x 6? Steel pole not included), and 2-year limited warranty.