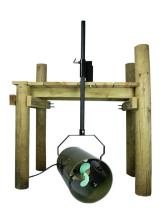

### Protect your swimming area, marina, or dock from muck

Bearon Aquatics is proud to present Weeds Away! Operating in as little as 2? of water, Weeds Away is designed to create a continuous current of water. This current will, like a natural water current, move weeds, muck, silt, surface and suspended debris away from wherever it is pointed.

Point the blower up toward the surface of the water and turn it into an aerator. The current created by the blower also prevents fine silt and sediment particles from settling near your swimming area, marina or near your dock which ultimately forms muck.

# Energy-efficient, simple installation, and customer-friendly

Weeds Away comes with a quick-disconnect power cord, a dock mounting kit (1? x 6? Steel pole not included), and 2-year limited warranty.