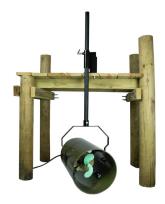

### Protect your swimming area, marina, or dock from muck

Bearon Aquatics is proud to present Weeds Away! Operating in as little as 2? of water, Weeds Away is designed to create a continuous current of water. This current will, like a natural water current, move weeds, muck, silt, surface and suspended debris away from wherever it is pointed.

Point the blower up toward the surface of the water and turn it into an aerator. The current created by the blower also prevents fine silt and sediment particles from settling near your swimming area, marina or near your dock which ultimately forms muck.

### Energy-efficient, simple installation, and customer-friendly

Weeds Away comes with a quick-disconnect power cord, a dock mounting kit (1? x 6? Steel pole not included), and 2-year limited warranty.