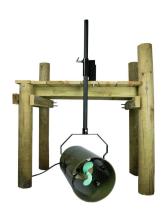

## Protect your swimming area, marina, or dock from muck

Bearon Aquatics is proud to present Weeds Away! Operating in as little as 2? of water, Weeds Away is designed to create a continuous current of water. This current will, like a natural water current, move weeds, muck, silt, surface and suspended debris away from wherever it is pointed.

Point the blower up toward the surface of the water and turn it into an aerator. The current created by the blower also prevents fine silt and sediment particles from settling near your swimming area, marina or near your dock which ultimately forms muck.

## Energy-efficient, simple installation, and customer-friendly

Weeds Away comes with a quick-disconnect power cord, a dock mounting kit (1? x 6? Steel pole not included), and 2-year limited warranty.

**Date** 2025/04/04 **Date Created** 2024/08/29