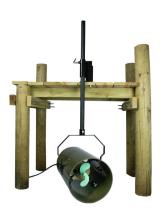

### Protect your swimming area, marina, or dock from muck

Bearon Aquatics is proud to present Weeds Away! Operating in as little as 2? of water, Weeds Away is designed to create a continuous current of water. This current will, like a natural water current, move weeds, muck, silt, surface and suspended debris away from wherever it is pointed.

Point the blower up toward the surface of the water and turn it into an aerator. The current created by the blower also prevents fine silt and sediment particles from settling near your swimming area, marina or near your dock which ultimately forms muck.

# Energy-efficient, simple installation and customer-friendly

Weeds Away comes with a quick-disconnect power cord and a dock mounting kit (1? x 6? steel pole not included).