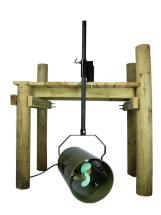

## Protect your swimming area, marina, or dock from muck

Bearon Aquatics is proud to present Weeds Away! Operating in as little as 2? of water, Weeds Away is designed to create a continuous current of water. This current will, like a natural water current, move weeds, muck, silt, surface and suspended debris away from wherever it is pointed.

Point the blower up toward the surface of the water and turn it into an aerator. The current created by the blower also prevents fine silt and sediment particles from settling near your swimming area, marina or near your dock which ultimately forms muck.

## Energy-efficient, simple installation and customer-friendly

Weeds Away comes with a quick-disconnect power cord and a dock mounting kit (1? x 6? steel pole not included).

Date 2025/06/06

Date Created 2024/08/29 Meta Fields