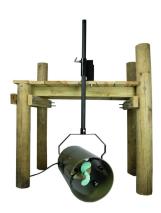

## Protect your swimming area, marina, or dock from muck

Bearon Aquatics is proud to present Weeds Away! Operating in as little as 2? of water, Weeds Away is designed to create a continuous current of water. This current will, like a natural water current, move weeds, muck, silt, surface and suspended debris away from wherever it is pointed.

## Energy-efficient, simple installation and customer-friendly

Weeds Away comes with a quick-disconnect power cord and a dock mounting kit (1? x 6? steel pole not included).

Date

2025/06/14

**Date Created** 2024/08/29