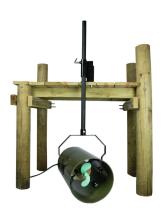

## Protect your swimming area, marina, or dock from muck

Bearon Aquatics is proud to present Weeds Away! Operating in as little as 2? of water, Weeds Away is designed to create a continuous current of water. This current will, like a natural water current, move weeds, muck, silt, surface and suspended debris away from wherever it is pointed.

## Energy-efficient, simple installation and customer-friendly

Weeds Away comes with a quick-disconnect power cord and a dock mounting kit (1? x 6? steel pole not included).

**Date** 

2025/06/14

**Date Created** 