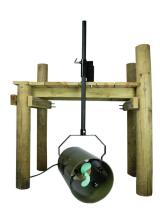

## Protect your swimming area, marina, or dock from muck

Bearon Aquatics is proud to present Weeds Away! Operating in as little as 2? of water, Weeds Away is designed to create a continuous current of water. This current will, like a natural water current, move weeds, muck, silt, surface and suspended debris away from wherever it is pointed.

Point the blower up toward the surface of the water and turn it into an aerator. The current created by the blower also prevents fine silt and sediment particles from settling near your swimming area, marina or near your dock which ultimately forms muck.

## Energy-efficient, simple installation and customer-friendly

Weeds Away comes with a quick-disconnect power cord and a dock mounting kit (1? x 6? steel pole not included).

**Date**2024/07/05 **Date Created**2024/03/27 **Meta Fields** 