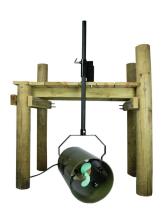

### Protect your swimming area, marina, or dock from muck

Bearon Aquatics is proud to present Weeds Away! Operating in as little as 2? of water, Weeds Away is designed to create a continuous current of water. This current will, like a natural water current, move weeds, muck, silt, surface and suspended debris away from wherever it is pointed.

Point the blower up toward the surface of the water and turn it into an aerator. The current created by the blower also prevents fine silt and sediment particles from settling near your swimming area, marina or near your dock which ultimately forms muck.

# Energy-efficient, simple installation, and customer-friendly

Weeds Away comes with a quick-disconnect power cord, a dock mounting kit (1? x 6? Steel pole not included), and 2-year limited warranty.