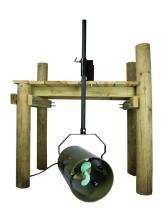

### Protect your swimming area, marina, or dock from muck

Bearon Aquatics is proud to present Weeds Away! Operating in as little as 2? of water, Weeds Away is designed to create a continuous current of water. This current will, like a natural water current, move weeds, muck, silt, surface and suspended debris away from wherever it is pointed.

Point the blower up toward the surface of the water and turn it into an aerator. The current created by the blower also prevents fine silt and sediment particles from settling near your swimming area, marina or near your dock which ultimately forms muck.

# Energy-efficient, simple installation, and customer-friendly

Weeds Away comes with a quick-disconnect power cord, a dock mounting kit (1? x 6? Steel pole not included), and 2-year limited warranty.