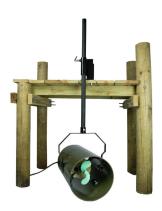

## Protect your swimming area, marina, or dock from muck

Bearon Aquatics is proud to present Weeds Away! Operating in as little as 2? of water, Weeds Away is designed to create a continuous current of water. This current will, like a natural water current, move weeds, muck, silt, surface and suspended debris away from wherever it is pointed.

Point the blower up toward the surface of the water and turn it into an aerator. The current created by the blower also prevents fine silt and sediment particles from settling near your swimming area, marina or near your dock which ultimately forms muck.

# Energy-efficient, simple installation, and customer-friendly

Weeds Away comes with a quick-disconnect power cord, a dock mounting kit (1? x 6? Steel pole not included), and 2-year limited warranty.