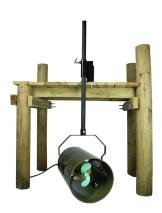

### Protect your swimming area, marina, or dock from muck

Bearon Aquatics is proud to present Weeds Away! Operating in as little as 2? of water, Weeds Away is designed to create a continuous current of water. This current will, like a natural water current, move weeds, muck, silt, surface and suspended debris away from wherever it is pointed.

Point the blower up toward the surface of the water and turn it into an aerator. The current created by the blower also prevents fine silt and sediment particles from settling near your swimming area, marina or near your dock which ultimately forms muck.

# Energy-efficient, simple installation, and customer-friendly

Weeds Away comes with a quick-disconnect power cord, a dock mounting kit (1? x 6? Steel pole not included), and 2-year limited warranty.