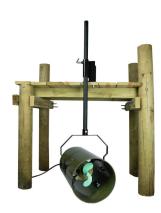

### Protect your swimming area, marina, or dock from muck

Bearon Aquatics is proud to present Weeds Away! Operating in as little as 2? of water, Weeds Away is designed to create a continuous current of water. This current will, like a natural water current, move weeds, muck, silt, surface and suspended debris away from wherever it is pointed.

Point the blower up toward the surface of the water and turn it into an aerator. The current created by the blower also prevents fine silt and sediment particles from settling near your swimming area, marina or near your dock which ultimately forms muck.

# Energy-efficient, simple installation and customer-friendly

Weeds Away comes with a quick-disconnect power cord and a dock mounting kit (1? x 6? steel pole not included).