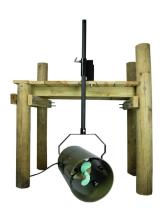

### Protect your swimming area, marina, or dock from muck

Bearon Aquatics is proud to present Weeds Away! Operating in as little as 2? of water, Weeds Away is designed to create a continuous current of water. This current will, like a natural water current, move weeds, muck, silt, surface and suspended debris away from wherever it is pointed.

Point the blower up toward the surface of the water and turn it into an aerator. The current created by the blower also prevents fine silt and sediment particles from settling near your swimming area, marina or near your dock which ultimately forms muck.

# Energy-efficient, simple installation and customer-friendly

Weeds Away comes with a quick-disconnect power cord and a dock mounting kit (1? x 6? steel pole not included).