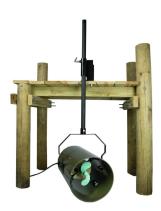

### Protect your swimming area, marina, or dock from muck

Bearon Aquatics is proud to present Weeds Away! Operating in as little as 2? of water, Weeds Away is designed to create a continuous current of water. This current will, like a natural water current, move weeds, muck, silt, surface and suspended debris away from wherever it is pointed.

Point the blower up toward the surface of the water and turn it into an aerator. The current created by the blower also prevents fine silt and sediment particles from settling near your swimming area, marina or near your dock which ultimately forms muck.

# Energy-efficient, simple installation and customer-friendly

Weeds Away comes with a quick-disconnect power cord and a dock mounting kit (1? x 6? steel pole not included).