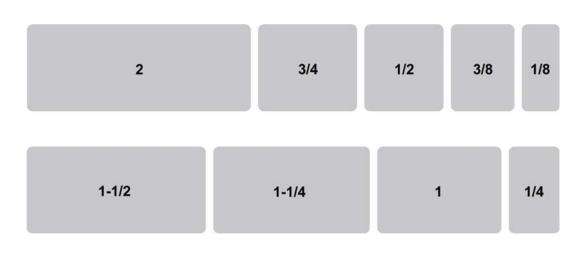

mber of Bolts:

**Shaft Diameter:** 

Small End Taper:

(Taper Couplers Only)

**Bolt Circle:** 

Pilot Depth or Height:

Pilot:



Ε

M or F

**Buck Algonquin specializes in** custom castings. If you would like us to quote you on a special coupler or you only have the dimensions of the existing coupler you are trying to match please fill in the blanks with the dimensions you are looking for and fax it back to us at (410) 643-7777 or simply email it to us at sales@buckalgonquin.com. We will do our best to find a coupler that we currently have in stock that best matches the dimensions given or quote you on a custom coupler. If you have any questions or concerns please contact our knowledgeable sales staff to help guide you through the process.

## Fittings Size Chart Male NPT Thread Sizes