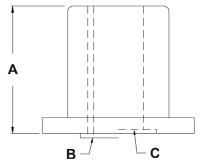

## **Coupler Reference Diagram**

- A Overall Length
- B Male Pilot (M type)
- C Female Pilot (F type)
- D Flange Diameter
- E Keyway Width
- F Pilot Diameter
- G Bolt Circle Diameter
- H Shaft Diameter