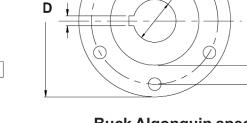

## **Coupler Reference Diagram**

- A Overall Length
- B Male Pilot (M type)
- C Female Pilot (F type)
- D Flange Diameter
- E Keyway Width
- F Pilot Diameter
- G Bolt Circle Diameter
- H Shaft Diameter

Pilot:

Ε

M or F

**Buck Algonquin specializes in** custom castings. If you would like us to quote you on a special coupler or you only have the dimensions of the existing coupler you are trying to match please fill in the blanks with the dimensions you are looking for and fax it back to us at (410) 643-7777 or simply email it to us at sales@buckalgonquin.com. We will do our best to find a coupler that we currently have in stock that best matches the dimensions given or quote you on a custom coupler. If you have any questions or concerns please contact our knowledgeable sales staff to help guide you through the process.